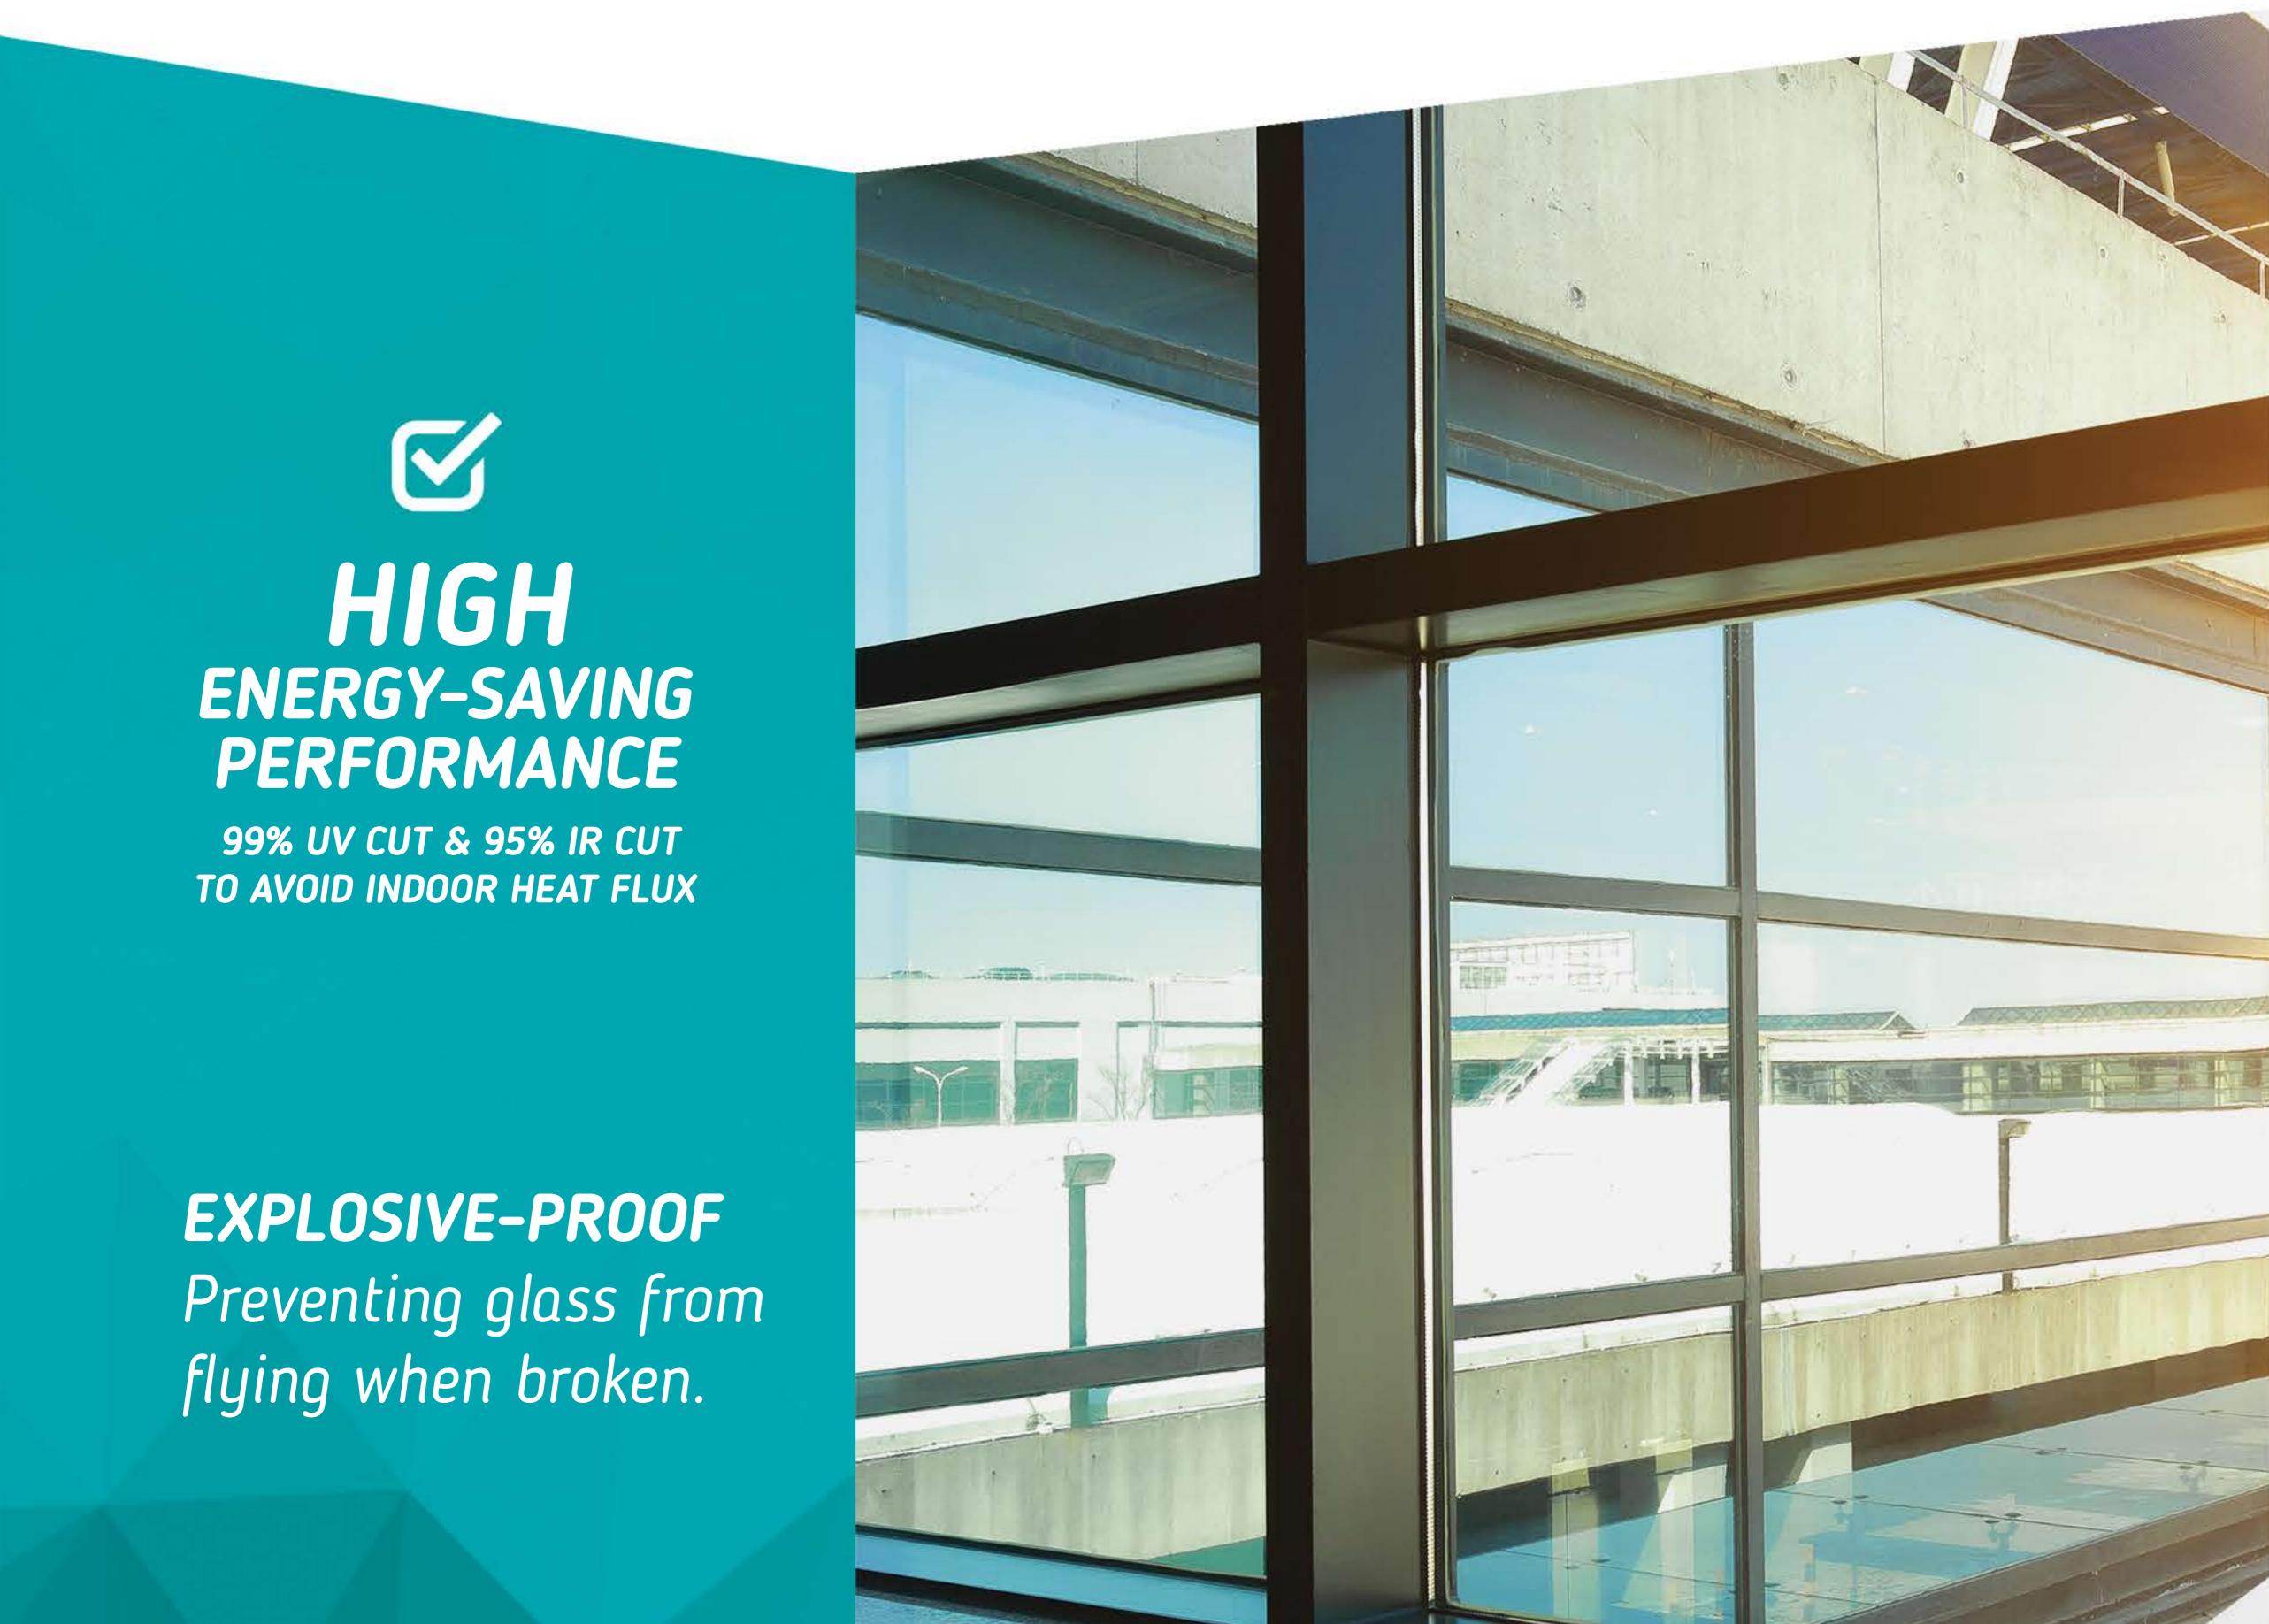

# NANO CERAMIC EXPLOSION-PROOF WINDOW FILM

## Characteristic:

- With high luminousness (70%) and low reflection (internal/external), keep vision clear.
- With 99% UV cut and 95% IR cut, it can protect surfaces and indoor items, from sunshine.
- Scratch-resistance, solvent-resistance and excellent weather-resistance, suitable for any climates.

• Using electronic grade clean room production to achieve the perfect quality.

UNIMPEDED

**PRICE-PERFORMANCE** 

**EXPLOSION-PROOF** 