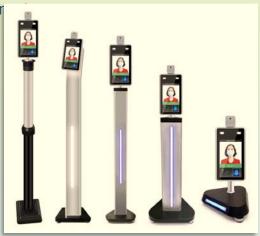

## AI Face recognition & Body Temperature Detection Terminal

The face recognition temperature tester uses binocular living face recognition technology and infrared thermal imaging technology, combined with intelligent AI software, to achieve accurate face recognition and temperature prevention and control purposes.

- 8" Display Face recognition: Binocular living recognition.
- Body temperature measurement: automatic measurement of the forehead.
- Mask recognition; remind users to wear masks correctly.
- Temperature measurement range 30-45 (°C) Accuracy ± 0.3 (°C)
- Unique face recognition algorithm to accurately recognize faces, face recognition time <500ms</li>
- Support access control or external connection
- Support stand-alone, network mode.
- Support data upload or stand-alone copy.
- Background software function :
  - A) Personnel management;
  - B) Attendance management;
  - C) Epidemic prevention and control statistical reports;
  - D) Access records management;