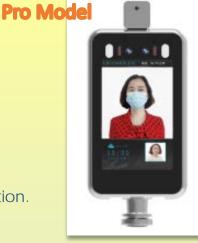

## AI Face recognition & Body Temperature Detection Terminal

The face recognition temperature tester uses binocular living face recognition technology and infrared thermal imaging technology, combined with intelligent AI software, to achieve accurate face recognition and temperature prevention and control purposes.

- 8" Display Face recognition: Binocular living recognition.
- Body temperature measurement: automatic measurement of the forehead.
- Mask recognition; remind users to wear masks correctly.
- Temperature measurement range 30-45 (°C) Accuracy ± 0.3 (°C)
- Unique face recognition algorithm to accurately recognize faces, face recognition time <500ms</li>
- Support access control or external connection
- Support stand-alone, network mode.
- Support data upload or stand-alone copy.
- Background software function :
  - A) Personnel management;
  - B) Attendance management;
  - C) Epidemic prevention and control statistical reports;
  - D) Access records management;