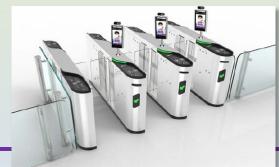

## AI Face recognition & Body Temperature Detection Terminal

The face recognition temperature tester uses binocular living face recognition technology and infrared thermal imaging technology, combined with intelligent AI software, to achieve accurate face recognition and temperature prevention and control purposes.

- 8" Display Face recognition: Binocular living recognition.
- Body temperature measurement: automatic measurement of the forehead.
- Mask recognition; remind users to wear masks correctly.
- Temperature measurement range 30-45 (°C) Accuracy ± 0.3 (°C)
- Unique face recognition algorithm to accurately recognize faces, face recognition time <500ms</li>
- Support access control or external connection
- Support stand-alone, network mode.
- Support data upload or stand-alone copy.
- Background software function :
  - A) Personnel management;
  - B) Attendance management;
  - C) Epidemic prevention and control statistical reports;
  - D) Access records management;