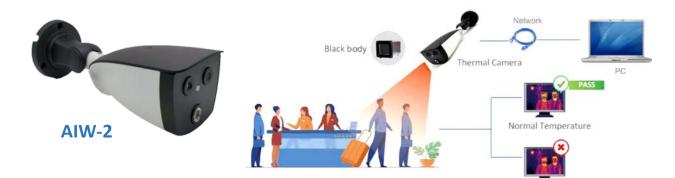

## AI Binocular Thermal Imaging Camera

This Intelligent AI binocular thermal imaging system is composed of AI binocular temperature detecting camera and AI thermal imaging screening system.

With AI thermal imaging screening system, it can accurately detecting the body temperature, capturing face pic and records for those people appeared in front of this device. It can effectively help to monitor and detect the

body temperature of entry and exit.

## **Specification:**

- High sensitivity thermal module with 256 x 192 resolution;
- NETD is less than 60 mk (@25° C, F#=1.0);
- Supports contrast adjustment;
- Leading thermal image processing technology: Adaptive AGC, DDE, 3D DNR;
- Up to 15 palettes of adjustable color;
- Reliable temperature-anomaly alarm;
- Temperature Range From -15°C to +150°C ;.
- High quality optical module with 2 MP resolution; Bi-spectrum image fusion, picture-in-picture preview; Support for capture and save in PC of personnel in and out.