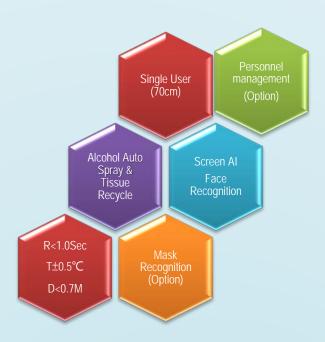

## Main Features

- Excellent design with apple shape, aluminum edging
- Dual panels: 32" and 8" brand new original panel
- Customized against COVID19 to avoid cross infection
- Built in sensitive temperature measure sensor
- Built in Face recognition camera
- Built in auto spray sanitizer for hand wash
- Built in Tissue box available
- Built in face mask recycle bin to reduce pollution;
- Built in sensitive 10 points capacitive touch (32" size screen)
- Android OS, support to customize Windows OS
- Color available: Blue and white, can customize
- Support Ethernet, WIFI network, and can customize 3/4G function; Support to work together with HD-DS signage software, can central manage temperature data
- Industrial level design, support 24/7 working
- CE & RoHS certified.