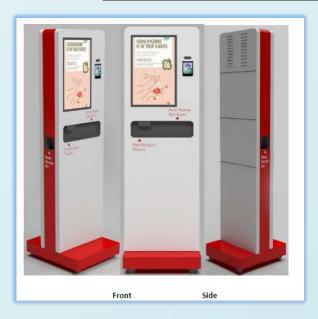

## Anti COVID-19 Kiosk Combo Machine

## Main Features

- Excellent design with apple shape, aluminum edging
- Dual panels: 32" and 8" brand new original panel
- Customized against COVID19 to avoid cross infection
- Built in sensitive temperature measure sensor
- Built in Face recognition camera
- Built in auto spray sanitizer for hand wash
- Built in Tissue box available
- Built in face mask recycle bin to reduce pollution;
- Built in sensitive 10 points capacitive touch (32" size screen)
- Android OS, support to customize Windows OS
- Color available: Blue and white, can customize
- Support Ethernet, WIFI network, and can customize 3/4G function; Support to work together with HD-DS signage software, can central manage temperature data
- Industrial level design, support 24/7 working
- CE & RoHS certified.

## **Kiosk Pro:L1**