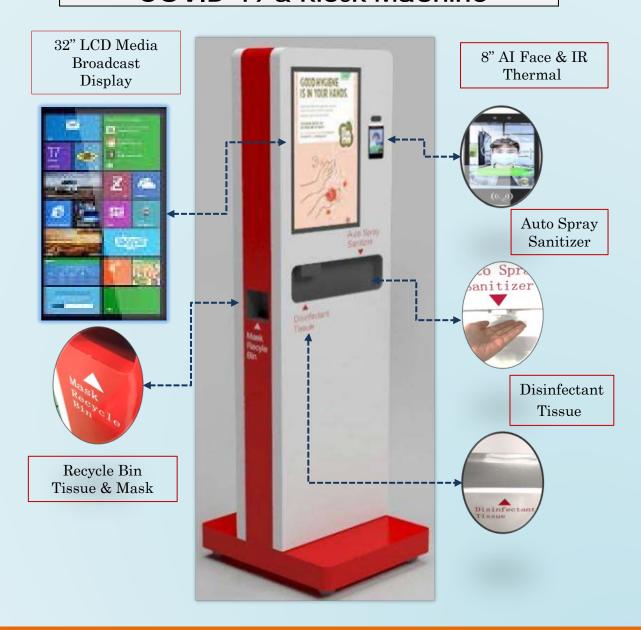

## Anti COVID-19 Kiosk Combo Machine

## Main Features

- Excellent design with apple shape, aluminum edging
- Dual panels: 32" and 8" brand new original panel
- Customized against COVID19 to avoid cross infection
- Built in sensitive temperature measure sensor
- Built in Face recognition camera
- Built in auto spray sanitizer for hand wash
- Built in Tissue box available
- Built in face mask recycle bin to reduce pollution;
- Built in sensitive 10 points capacitive touch (32" size screen)
- Android OS, support to customize Windows OS
- Color available: Blue and white, can customize
- Support Ethernet, WIFI network, and can customize 3/4G function; Support to work together with HD-DS signage software, can central manage temperature data
- Industrial level design, support 24/7 working
- CE & RoHS certified.

32" LCD Media broadcast Display

## Media TV Display & Multiple Functional COVID-19 & Kiosk Machine